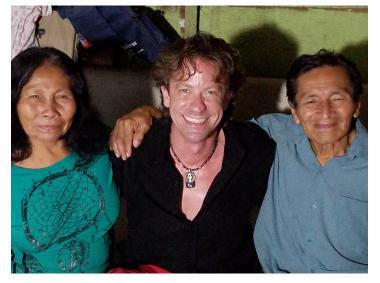

# SHIPIBO STORY

Jeff made history in 2012 by becoming the first foreigner ever to be legally adopted by any indigenous tribal family in Peru. The Shipibo-Conibo are an indigenous people found along the Ucayali River in the Amazon rainforest. With Jeff's adoption, he was officially recognized as a member of the Shipibo-Conibo tribe. While integrating with his new family, Jeff was gifted with learning tribal mysticism, rituals and interdimensional healing energy from his father (a Toê Shaman) and brother-inlaw (an Ayahuasca Shaman) who are both highly respected shaman. In 2015 they officially recognized Jeff as a shaman after observing Jeff's demonstration of his energy healing work on several tribal members with difficult and complicated cases.